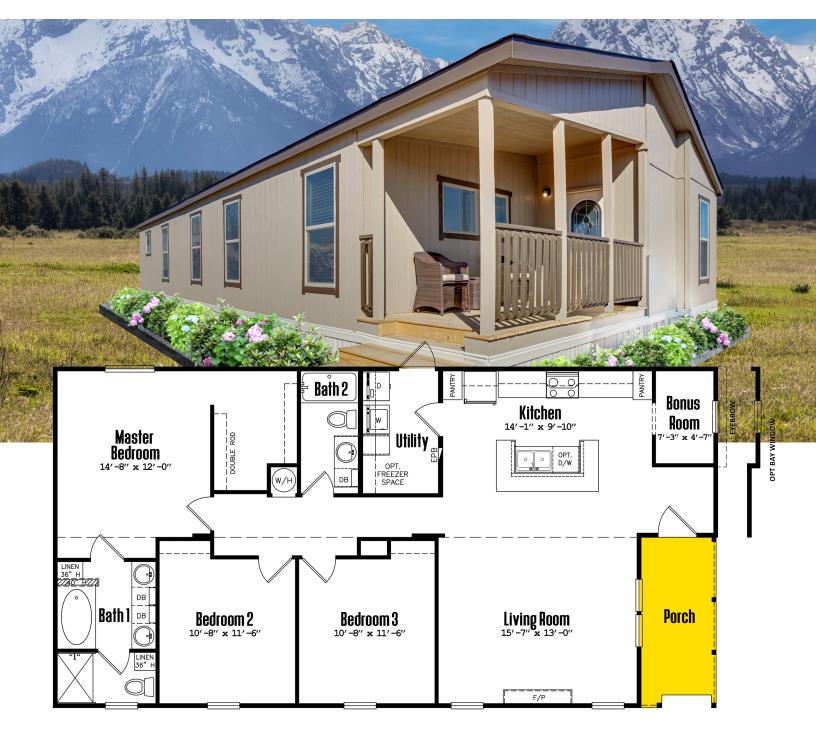

**Copyright © 2005-2024** 

Legacy Housing Corporation - Nasdaq: LEGH



## LEGACY'S ENERGY EFFICIENT OPTIONS INLCUDE:







Thermal Zone II Certification



Mini-Split Unit 21 SEER



Radiant Barrier OSB



**Low E Windows** 



R22 Floor & R31 Ceiling w/Blown Insulation

**Available on all Legacy Models for 2024** 





- Converse with anyone at your doorstep through our Smart Doorbell and your smartphone from anywhere in the world.
- Elevate your communication with Two-Way Audio, creating seamless conversations and connections with whoever is at your doorstep.
- Stay steps ahead with Motion Detection, ensuring instant alerts and enhanced security, giving you peace of mind day and night.

FIND A DEALER NEAR YOU (877) 652-3322