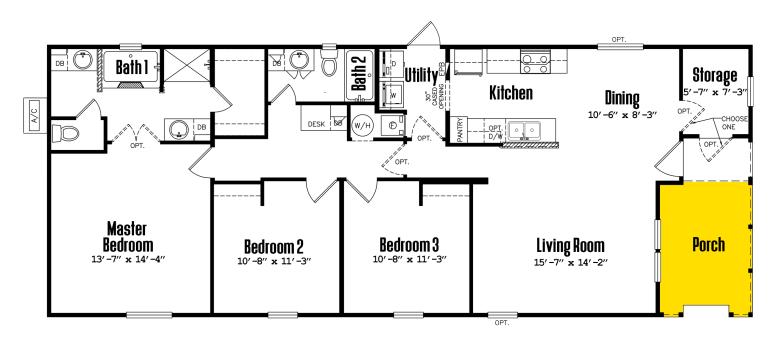

**Copyright © 2005-2024** 

Legacy Housing Corporation - Nasdaq: LEGH



## LEGACY'S ENERGY EFFICIENT OPTIONS INLCUDE:







Thermal Zone II Certification



Mini-Split Unit 21 SEER



Radiant Barrier OSB



**Low E Windows** 



R22 Floor & R31 Ceiling w/Blown Insulation

**Available on all Legacy Models for 2024** 





- Converse with anyone at your doorstep through our Smart Doorbell and your smartphone from anywhere in the world.
- Elevate your communication with Two-Way Audio, creating seamless conversations and connections with whoever is at your doorstep.
- Stay steps ahead with Motion Detection, ensuring instant alerts and enhanced security, giving you peace of mind day and night.

FIND A DEALER NEAR YOU (877) 652-3322