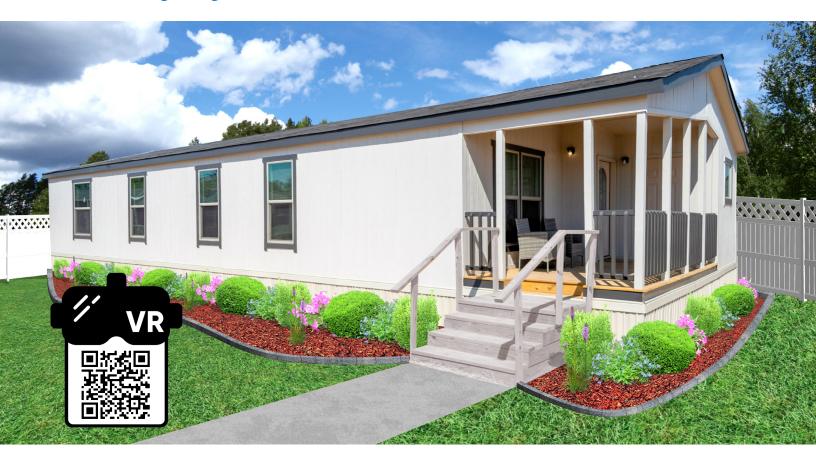

**Copyright © 2005-2024** 

Legacy Housing Corporation - Nasdaq: LEGH



## LEGACY'S ENERGY EFFICIENT OPTIONS INLCUDE:







Thermal Zone II Certification



Mini-Split Unit 21 SEER



Radiant Barrier OSB



**Low E Windows** 



R22 Floor & R31 Ceiling w/Blown Insulation

**Available on all Legacy Models for 2024** 





- Converse with anyone at your doorstep through our Smart Doorbell and your smartphone from anywhere in the world.
- Elevate your communication with Two-Way Audio, creating seamless conversations and connections with whoever is at your doorstep.
- Stay steps ahead with Motion Detection, ensuring instant alerts and enhanced security, giving you peace of mind day and night.

FIND A DEALER NEAR YOU (877) 652-3322