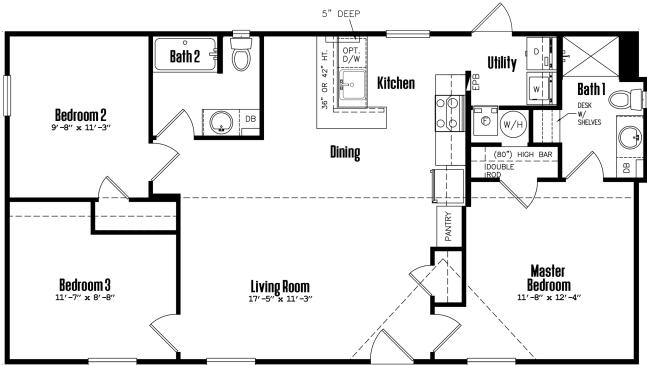

**Copyright © 2005-2024** 

Legacy Housing Corporation - Nasdaq: LEGH



## LEGACY'S ENERGY EFFICIENT OPTIONS INLCUDE:







Thermal Zone II Certification



Mini-Split Unit 21 SEER



Radiant Barrier OSB



**Low E Windows** 



R22 Floor & R31 Ceiling w/Blown Insulation

**Available on all Legacy Models for 2024** 





- Converse with anyone at your doorstep through our Smart Doorbell and your smartphone from anywhere in the world.
- Elevate your communication with Two-Way Audio, creating seamless conversations and connections with whoever is at your doorstep.
- Stay steps ahead with Motion Detection, ensuring instant alerts and enhanced security, giving you peace of mind day and night.

FIND A DEALER NEAR YOU (877) 652-3322