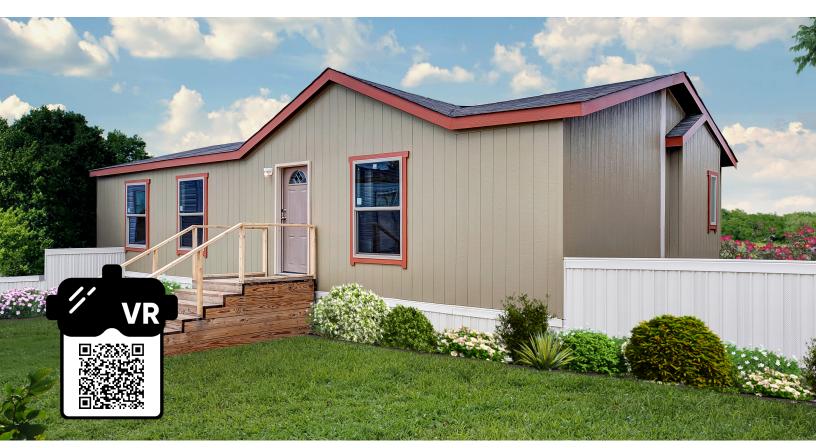

**Copyright © 2005-2024** 

Legacy Housing Corporation - Nasdaq: LEGH



## LEGACY'S ENERGY EFFICIENT OPTIONS INLCUDE:







Thermal Zone II Certification



Mini-Split Unit 21 SEER



Radiant Barrier OSB



**Low E Windows** 



R22 Floor & R31 Ceiling w/Blown Insulation

**Available on all Legacy Models for 2024** 





- Converse with anyone at your doorstep through our Smart Doorbell and your smartphone from anywhere in the world.
- Elevate your communication with Two-Way Audio, creating seamless conversations and connections with whoever is at your doorstep.
- Stay steps ahead with Motion Detection, ensuring instant alerts and enhanced security, giving you peace of mind day and night.

FIND A DEALER NEAR YOU (877) 652-3322