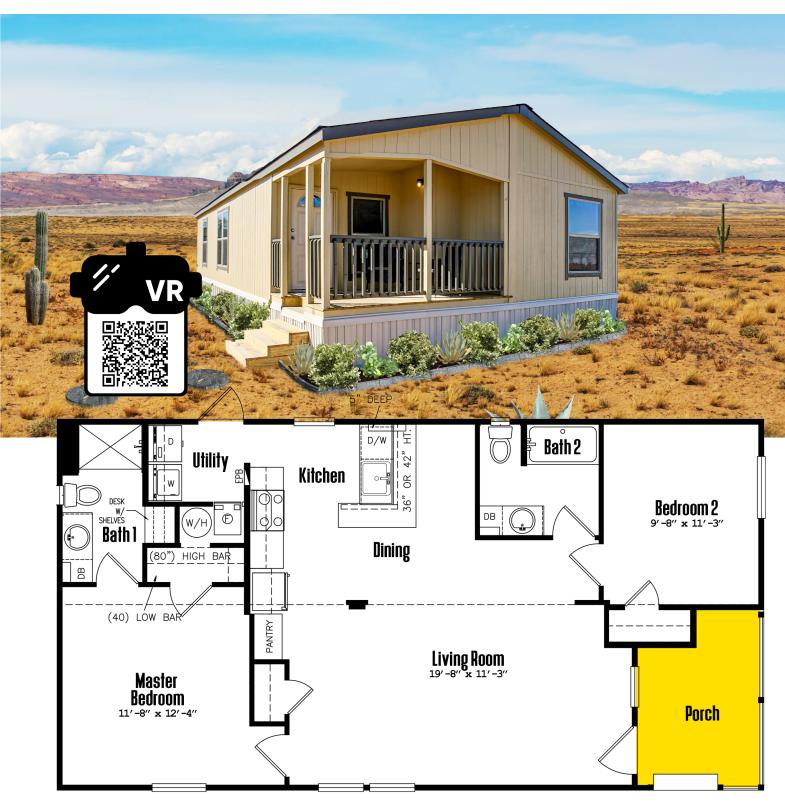

**Copyright © 2005-2024** 

Legacy Housing Corporation - Nasdaq: LEGH



## LEGACY'S ENERGY EFFICIENT OPTIONS INLCUDE:







Thermal Zone II Certification



Mini-Split Unit 21 SEER



Radiant Barrier OSB



**Low E Windows** 



R22 Floor & R31 Ceiling w/Blown Insulation

**Available on all Legacy Models for 2024** 





- Converse with anyone at your doorstep through our Smart Doorbell and your smartphone from anywhere in the world.
- Elevate your communication with Two-Way Audio, creating seamless conversations and connections with whoever is at your doorstep.
- Stay steps ahead with Motion Detection, ensuring instant alerts and enhanced security, giving you peace of mind day and night.

FIND A DEALER NEAR YOU (877) 652-3322