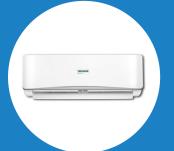

## LEGACY'S ENERGY EFFICIENT OPTIONS INLCUDE:

Thermal Zone II Certification

Mini-Split Unit 21 SEER

Radiant Barrier OSB

**Low E Windows** 

R22 Floor & R31 Ceiling w/Blown Insulation

**Available on all Legacy Models for 2024** 