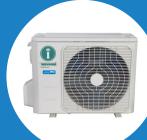

## LEGACY'S ENERGY EFFICIENT OPTIONS INLCUDE:

Thermal Zone II Certification

Mini-Split Unit 21 SEER

Radiant Barrier OSB

**Low E Windows** 

R22 Floor & R31 Ceiling w/Blown Insulation

**Available on all Legacy Models for 2024** 