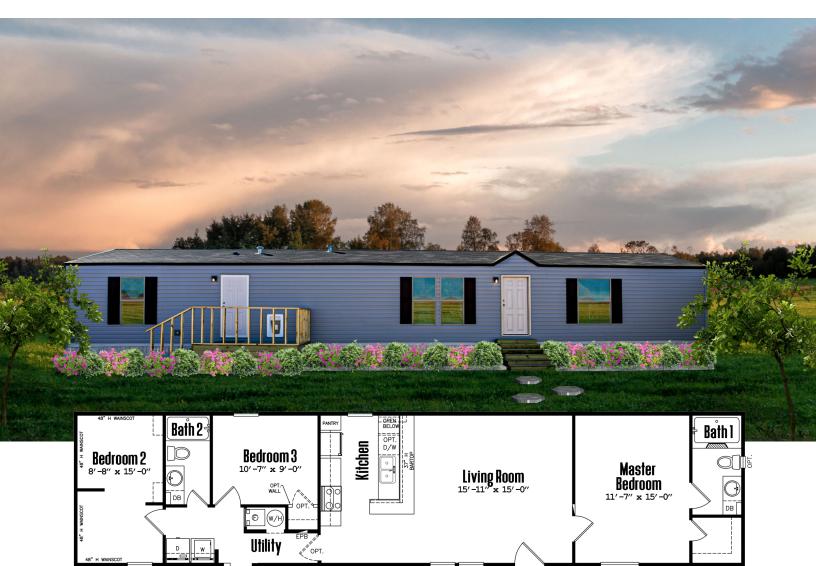

OPTIONAL





Legacy Housing Corporation - Nasdaq: LEGH

(877) 652-3322

## ENERGY STAR BENEFITS







R-22 Floor

R-31 Ceiling Insulation



Low E Windows

+ Thermal Zone II

## LEGACY'S ENERGY EFFICIENT OPTIONS INLCUDE:







Thermal Zone II Certification



Mini-Split Unit 21 SEER



Radiant Barrier OSB



**Low E Windows** 



R22 Floor & R31 Ceiling w/Blown Insulation

**Available on all Legacy Models for 2024** 



- Converse with anyone at your doorstep through our Smart Doorbell and your smartphone from anywhere in the world.
- Elevate your communication with Two-Way Audio, creating seamless conversations and connections with whoever is at your doorstep.
- Stay steps ahead with Motion Detection, ensuring instant alerts and enhanced security, giving you peace of mind day and n