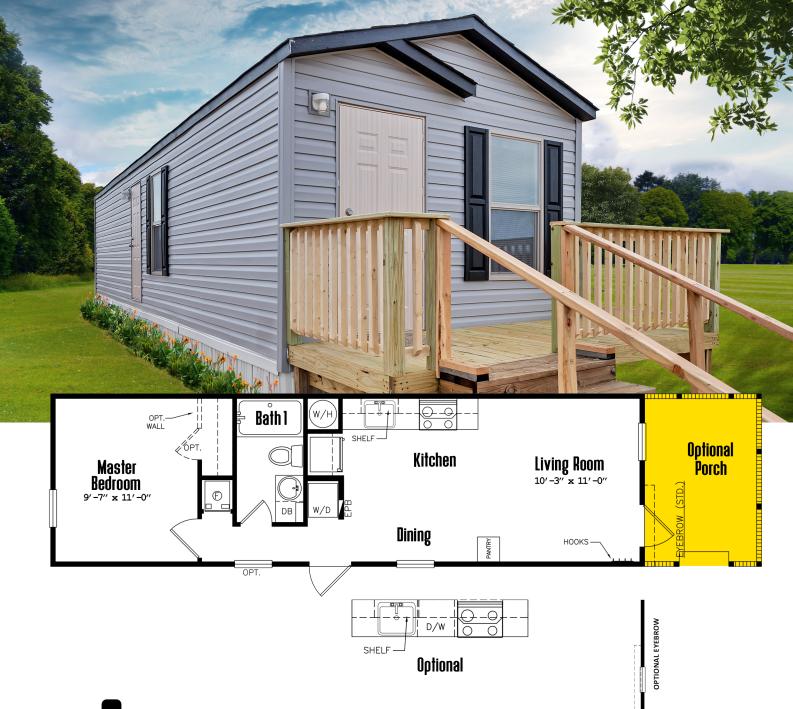

## ENERGY STAR BENEFITS

R-22 Floor

R-31 Ceiling Insulation

Low E Windows

+ Thermal Zone II

## LEGACY'S ENERGY EFFICIENT OPTIONS INLCUDE:

Thermal Zone II Certification

Mini-Split Unit 21 SEER

Radiant Barrier OSB

**Low E Windows** 

R22 Floor & R31 Ceiling w/Blown Insulation

**Available on all Legacy Models for 2024** 