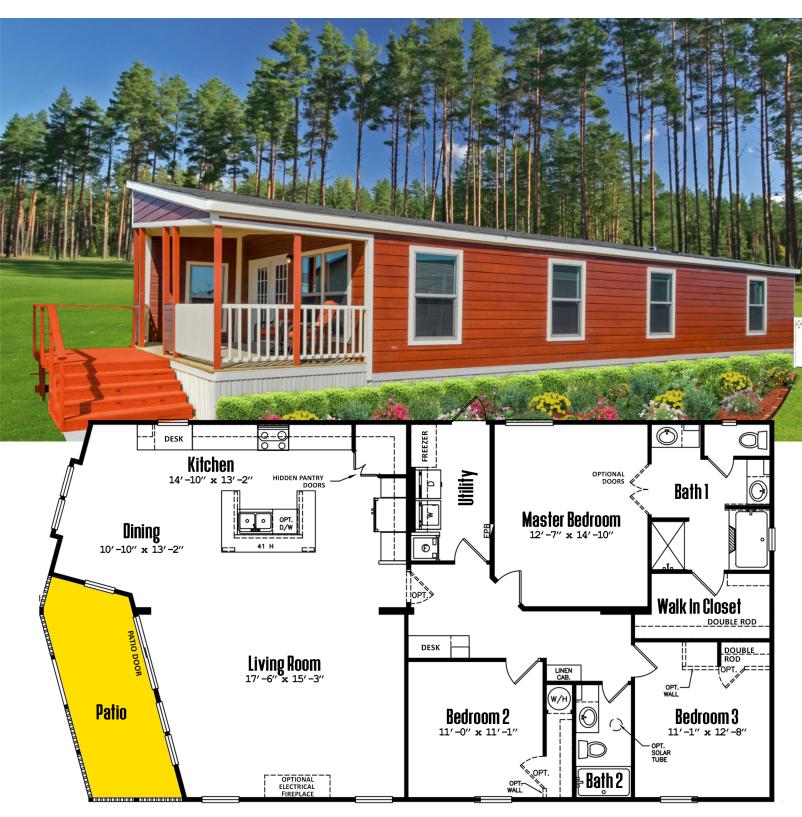

Copyright © 2005-2024

Legacy Housing Corporation - Nasdaq: LEGH



## LEGACY'S ENERGY EFFICIENT OPTIONS INLCUDE:







Thermal Zone II Certification



Mini-Split Unit 21 SEER



Radiant Barrier OSB



**Low E Windows** 



R22 Floor & R31 Ceiling w/Blown Insulation

**Available on all Legacy Models for 2024** 





- Converse with anyone at your doorstep through our Smart Doorbell and your smartphone from anywhere in the world.
- Elevate your communication with Two-Way Audio, creating seamless conversations and connections with whoever is at your doorstep.
- Stay steps ahead with Motion Detection, ensuring instant alerts and enhanced security, giving you peace of mind day and night.

FIND A DEALER NEAR YOU (877) 652-3322