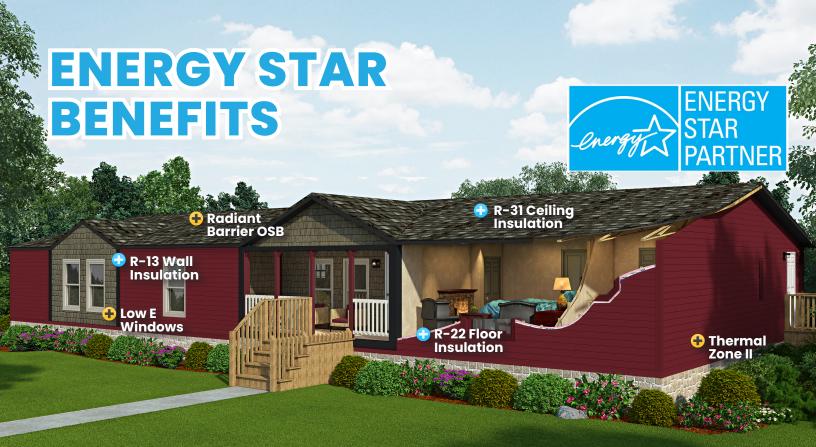

## LEGACY'S ENERGY EFFICIENT OPTIONS INLCUDE:

Thermal Zone II Certification

Mini-Split Unit 21 SEER

**Radiant Barrier OSB** 

Low E Windows

R22 Floor & R31 Ceiling w/ Blown Insulation

Available on all Legacy Models for 2024