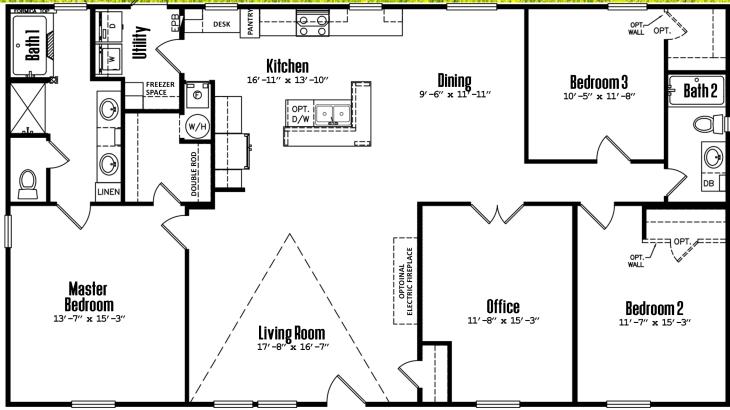

**Copyright © 2005-2024** 

Legacy Housing Corporation - Nasdaq: LEGH



## LEGACY'S ENERGY EFFICIENT OPTIONS INLCUDE:







Thermal Zone II Certification



Mini-Split Unit 21 SEER



Radiant Barrier OSB



**Low E Windows** 



R22 Floor & R31 Ceiling w/Blown Insulation

**Available on all Legacy Models for 2024** 





- Converse with anyone at your doorstep through our Smart Doorbell and your smartphone from anywhere in the world.
- Elevate your communication with Two-Way Audio, creating seamless conversations and connections with whoever is at your doorstep.
- Stay steps ahead with Motion Detection, ensuring instant alerts and enhanced security, giving you peace of mind day and night.

FIND A DEALER NEAR YOU (877) 652-3322