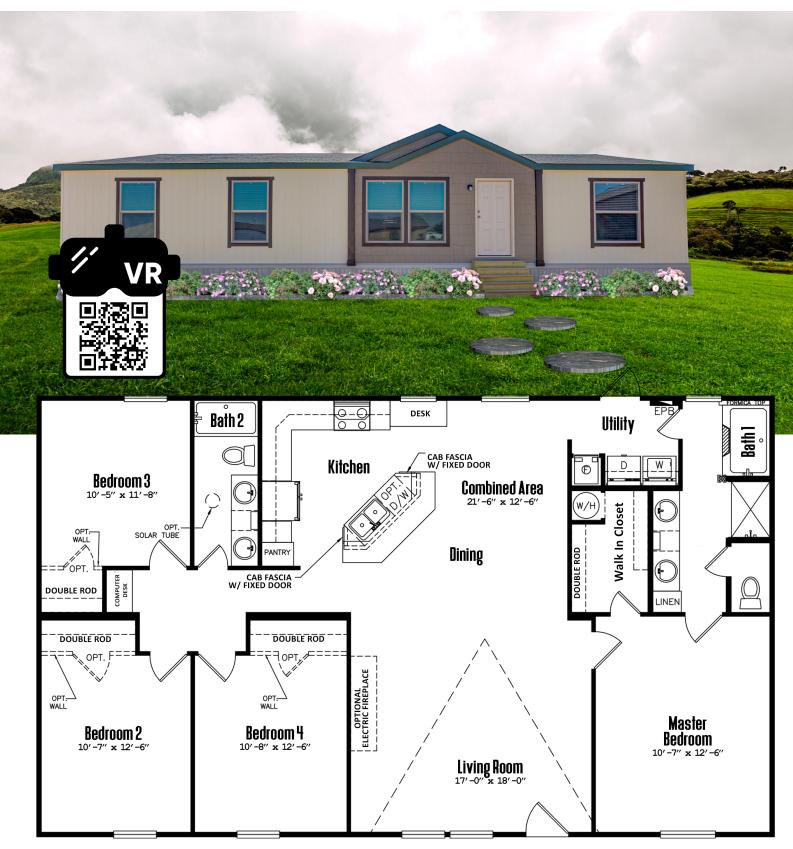

**Copyright © 2005-2024** 

Legacy Housing Corporation - Nasdaq: LEGH



## LEGACY'S ENERGY EFFICIENT OPTIONS INLCUDE:







Thermal Zone II Certification



Mini-Split Unit 21 SEER



Radiant Barrier OSB



**Low E Windows** 



R22 Floor & R31 Ceiling w/Blown Insulation

**Available on all Legacy Models for 2024** 





- Converse with anyone at your doorstep through our Smart Doorbell and your smartphone from anywhere in the world.
- Elevate your communication with Two-Way Audio, creating seamless conversations and connections with whoever is at your doorstep.
- Stay steps ahead with Motion Detection, ensuring instant alerts and enhanced security, giving you peace of mind day and night.

FIND A DEALER NEAR YOU (877) 652-3322