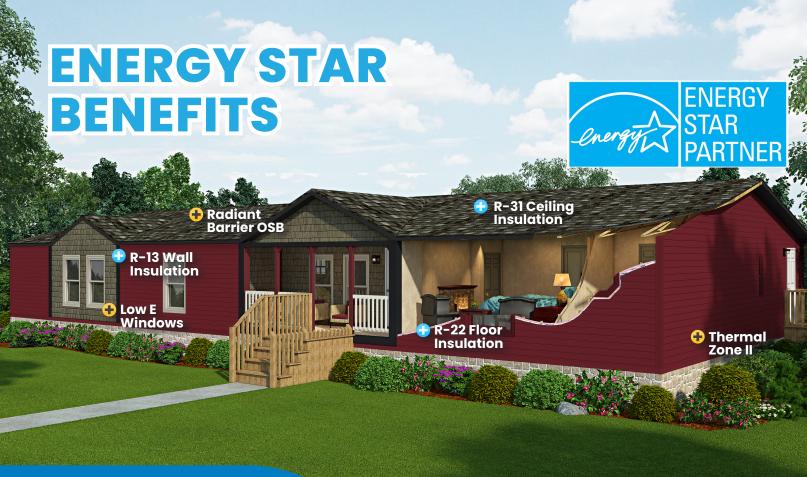

## LEGACY'S ENERGY EFFICIENT OPTIONS INLCUDE:

Thermal Zone II Certification

Mini-Split Unit 21 SEER

Radiant Barrier OSB

**Low E Windows** 

R22 Floor & R31 Ceiling w/Blown Insulation

**Available on all Legacy Models for 2024** 