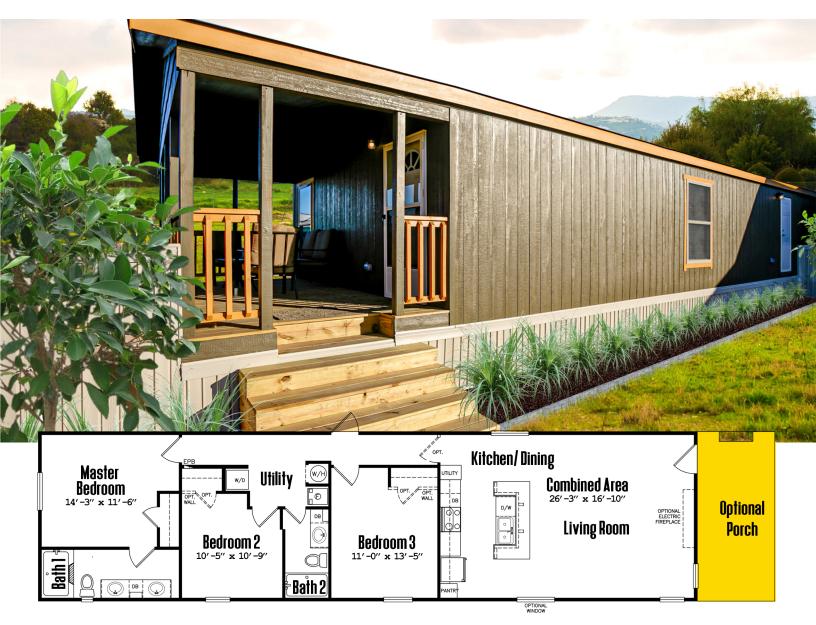

OPT. 60X40 SHOWER

**Copyright © 2005-2024** 

Legacy Housing Corporation - Nasdaq: LEGH