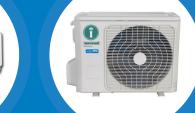

## LEGACY'S ENERGY EFFICIENT OPTIONS INLCUDE:

Thermal Zone II Certification

Mini-Split Unit 21 SEER

Radiant Barrier OSB

Low E Windows

R22 Floor & R31 Ceiling w/ Blown Insulation

Available on all Legacy Models for 2024