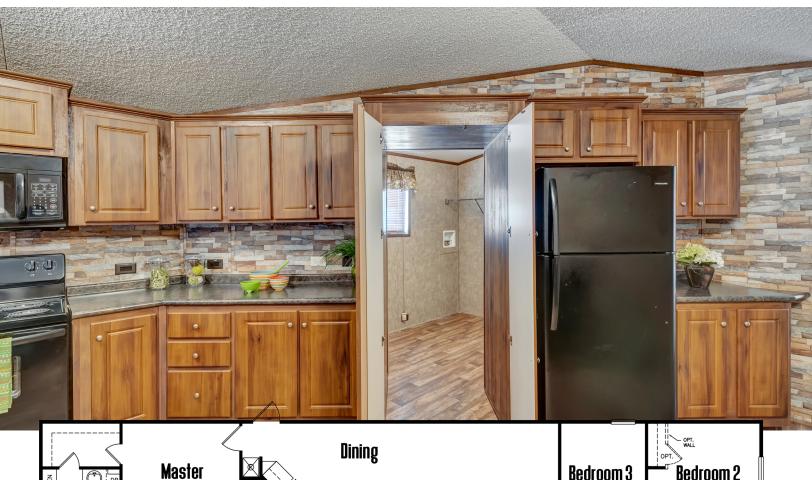

H-16x80-32P









OPTIONAL EVERBOW

**Copyright © 2005-2024** Legacy Housing Corporation - Nasdaq: LEGH

> FIND A DEALER NEAR YOU (877) 652-3322

## VIEW HOME PHOTOS ONLINE AT WWW.LEGACYHOUSINGUSA.COM

## ENERGY STAR BENEFITS

R-22 Floor Insulation

Radiant Barrier OSB

R-13 Wall







Thermal Zone II

## LEGACY'S ENERGY EFFICIENT OPTIONS INLCUDE:



Thermal Zone II Certification

Mini-Split Unit 21 SEER

Radiant Barrier OSB

Low E Windows

R22 Floor & R31 Ceiling w/ Blown Insulation

Available on all Legacy Models for 2024

## SMART DOORBELL

• Converse with anyone at your doorstep through our Smart Doorbell and your smartphone from anywhere in the world.

• Elevate your communication with Two-Way Audio, creating seamless conversations and connections with whoever is at your doorstep.

• Stay step