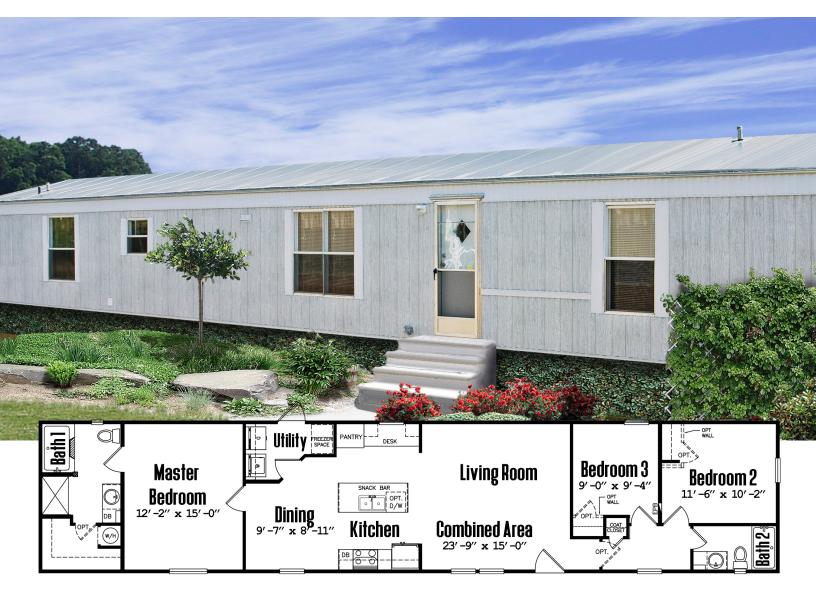

H-16x80-32J

3 BED | 2 BATH | 1,193 SQ FT

FIND A DEALER NEAR YOU (877) 652-3322

VIEW HOME PHOTOS ONLINE AT WWW.LEGACYHOUSINGUSA.COM