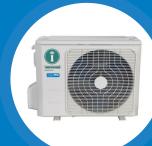

## LEGACY'S ENERGY EFFICIENT OPTIONS INLCUDE:

Radiant
Barrier OSB

R-13 Wall Insulation

Thermal Zone II Certification

Mini-Split Unit 21 SEER

**Radiant Barrier OSB** 

**Low E Windows** 

R22 Floor & R31 Ceiling w/Blown Insulation