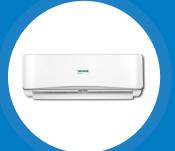

## LEGACY'S ENERGY EFFICIENT OPTIONS INLCUDE:

Radiant
Barrier OSB

R-13 Wall Insulation

Thermal Zone II Certification

Mini-Split Unit 21 SEER

**Radiant Barrier OSB** 

**Low E Windows** 

R22 Floor & R31 Ceiling w/Blown Insulation