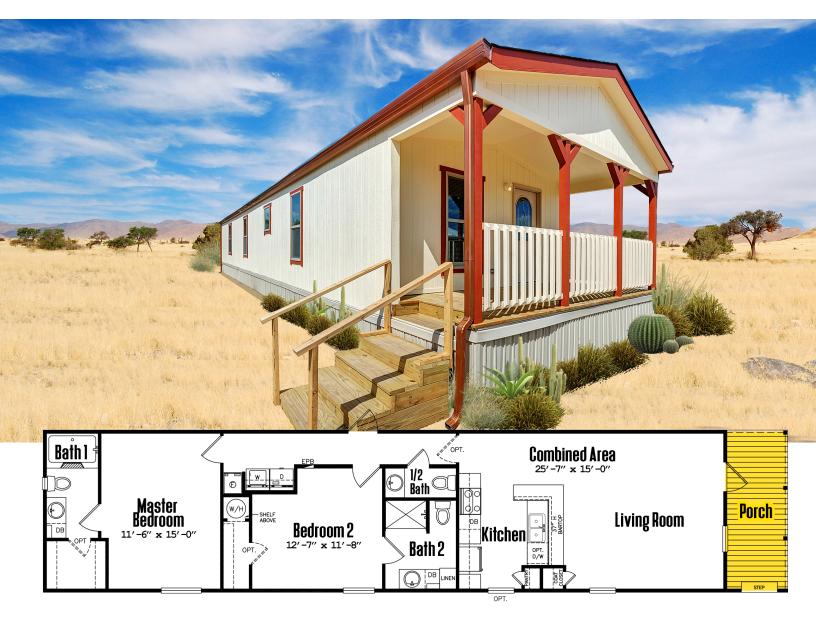

**Copyright © 2005-2024** 

Legacy Housing Corporation - Nasdaq: LEGH

## ENERGY STAR BENEFITS

Insulation



ENERGY STAR PARTNER

R-31 Ceiling Insulation

> Low E Windows



## LEGACY'S ENERGY EFFICIENT OPTIONS INLCUDE:



Radiant
Barrier OSB

R-13 Wall Insulation





Thermal Zone II Certification



Mini-Split Unit 21 SEER



**Radiant Barrier OSB** 



**Low E Windows** 



R22 Floor & R31 Ceiling w/Blown Insulation

**Available on all Legacy Models for 2024** 



- Converse with anyone at your doorstep through our Smart Doorbell and your smartphone from anywhere in the world.
- Elevate your communication with Two-Way Audio, creating seamless conversations and connections with whoever is at your doorstep.
- Stay steps ahead with Motion Detection, ensuring instant alerts and enh