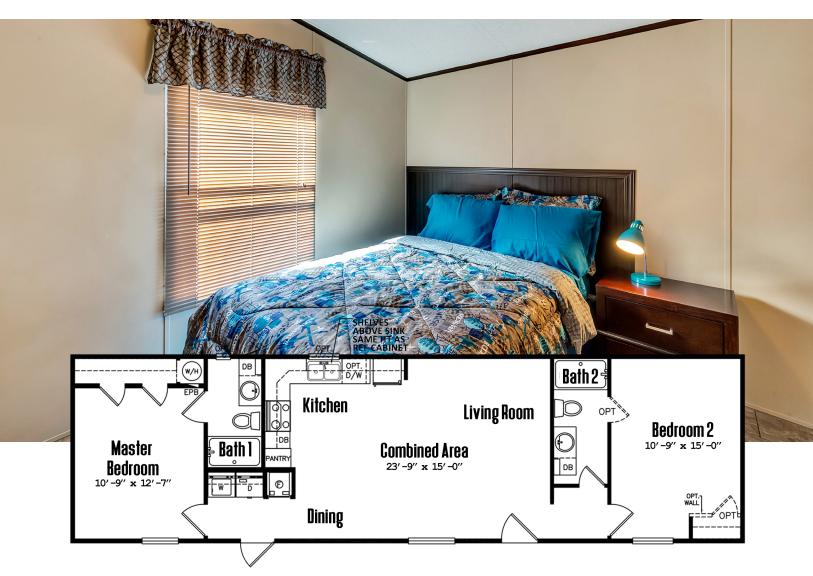

**Copyright © 2005-2024** 

Legacy Housing Corporation - Nasdaq: LEGH

## ENERGY STAR BENEFITS

Insulation



ENERGY STAR PARTNER

R-31 Ceiling Insulation

> Low E Windows



## LEGACY'S ENERGY EFFICIENT OPTIONS INLCUDE:



Radiant
Barrier OSB

R-13 Wall Insulation





Thermal Zone II Certification



Mini-Split Unit 21 SEER



**Radiant Barrier OSB** 



**Low E Windows** 



R22 Floor & R31 Ceiling w/Blown Insulation

**Available on all Legacy Models for 2024** 



- Converse with anyone at your doorstep through our Smart Doorbell and your smartphone from anywhere in the world.
- Elevate your communication with Two-Way Audio, creating seamless conversations and connections with whoever is at your doorstep.
- Stay steps ahead with Motion Detection, ensuring instant alerts and