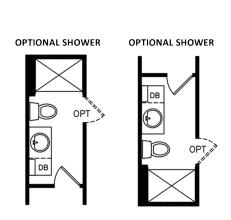

**Copyright © 2005-2024** 

Legacy Housing Corporation - Nasdaq: LEGH

## ENERGY STAR BENEFITS

Insulation



ENERGY STAR PARTNER

R-31 Ceiling Insulation

> Low E Windows



## LEGACY'S ENERGY EFFICIENT OPTIONS INLCUDE:



Radiant
Barrier OSB

R-13 Wall Insulation





Thermal Zone II Certification



Mini-Split Unit 21 SEER



**Radiant Barrier OSB** 



**Low E Windows** 



R22 Floor & R31 Ceiling w/Blown Insulation

**Available on all Legacy Models for 2024** 



- Converse with anyone at your doorstep through our Smart Doorbell and your smartphone from anywhere in the world.
- Elevate your communication with Two-Way Audio, creating seamless conversations and connections with whoever is at your doorstep.
- Stay steps ahead with Motion Detection, ensuring instant alerts and enhance