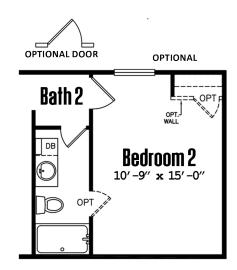

**Copyright © 2005-2024** 

Legacy Housing Corporation - Nasdaq: LEGH

## ENERGY STAR BENEFITS

Insulation



ENERGY STAR PARTNER

R-31 Ceiling Insulation

> Low E Windows



## LEGACY'S ENERGY EFFICIENT OPTIONS INLCUDE:



Radiant
Barrier OSB

R-13 Wall Insulation





Thermal Zone II Certification



Mini-Split Unit 21 SEER



**Radiant Barrier OSB** 



**Low E Windows** 



R22 Floor & R31 Ceiling w/Blown Insulation

**Available on all Legacy Models for 2024** 



- Converse with anyone at your doorstep through our Smart Doorbell and your smartphone from anywhere in the world.
- Elevate your communication with Two-Way Audio, creating seamless conversations and connections with whoever is at your doorstep.
- Stay steps ahead with Motion Detection, ensuring instant alerts and enhanced