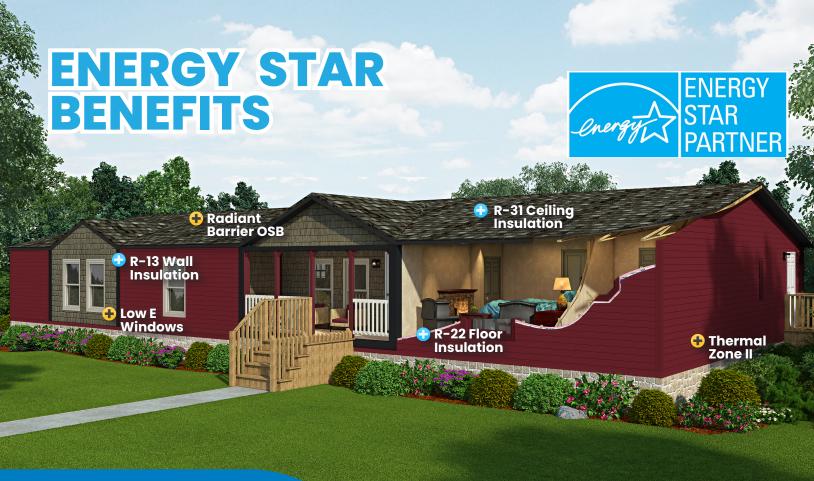

## LEGACY'S ENERGY EFFICIENT OPTIONS INLCUDE:

Thermal Zone II Certification

Mini-Split Unit 21 SEER

Radiant Barrier OSB

**Low E Windows** 

R22 Floor & R30 Ceiling w/Blown Insulation

Available on all Legacy Models for 2024