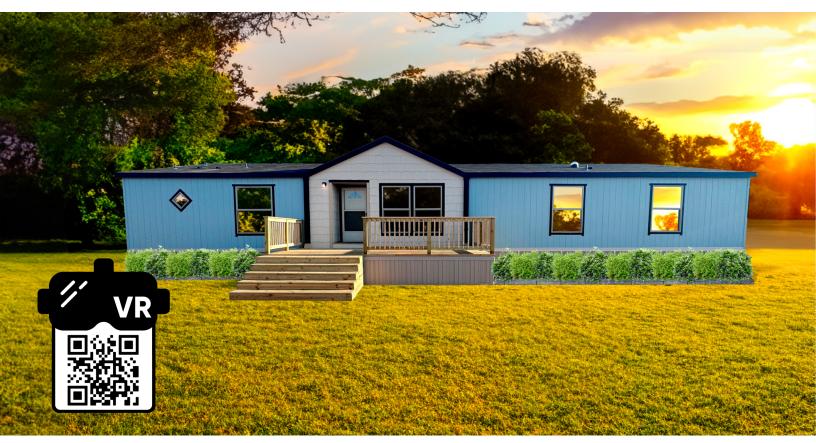

**Copyright © 2005-2022** 

Legacy Housing Corporation - Nasdaq: LEGH



## LEGACY'S ENERGY EFFICIENT OPTIONS INLCUDE:







Thermal Zone II Certification



Mini-Split Unit 21 SEER



Radiant Barrier OSB



**Low E Windows** 



R22 Floor & R31 Ceiling w/Blown Insulation

**Available on all Legacy Models for 2024** 





- Converse with anyone at your doorstep through our Smart Doorbell and your smartphone from anywhere in the world.
- Elevate your communication with Two-Way Audio, creating seamless conversations and connections with whoever is at your doorstep.
- Stay steps ahead with Motion Detection, ensuring instant alerts and enhanced security, giving you peace of mind day and night.

FIND A DEALER NEAR YOU (877) 652-3322