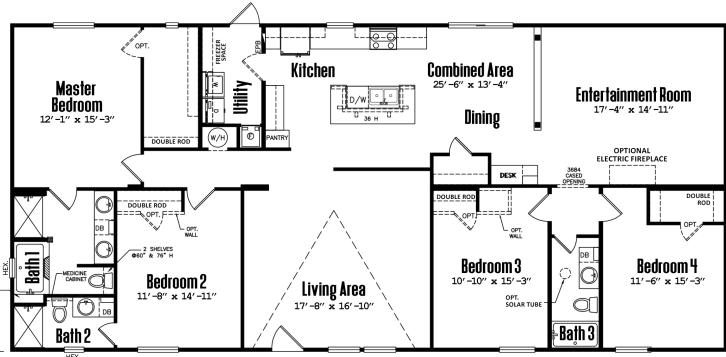

**Copyright © 2005-2022** 

Legacy Housing Corporation - Nasdaq: LEGH



## LEGACY'S ENERGY EFFICIENT OPTIONS INLCUDE:







Thermal Zone II Certification



Mini-Split Unit 21 SEER



Radiant Barrier OSB



**Low E Windows** 



R22 Floor & R31 Ceiling w/Blown Insulation

**Available on all Legacy Models for 2024** 





- Converse with anyone at your doorstep through our Smart Doorbell and your smartphone from anywhere in the world.
- Elevate your communication with Two-Way Audio, creating seamless conversations and connections with whoever is at your doorstep.
- Stay steps ahead with Motion Detection, ensuring instant alerts and enhanced security, giving you peace of mind day and night.

FIND A DEALER NEAR YOU (877) 652-3322