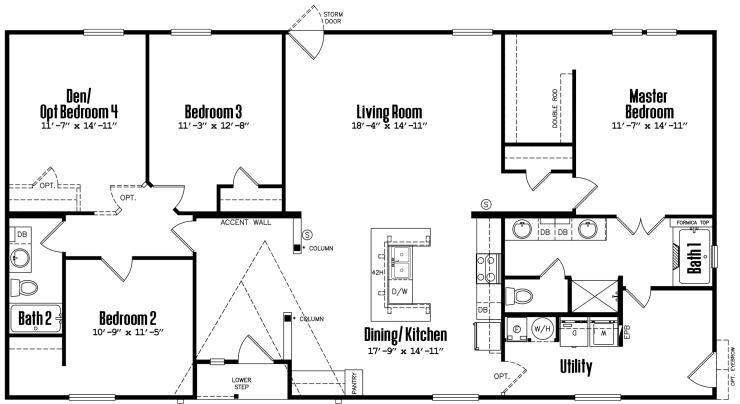

**Copyright © 2005-2022** 

Legacy Housing Corporation - Nasdaq: LEGH



## LEGACY'S ENERGY EFFICIENT OPTIONS INLCUDE:







Thermal Zone II Certification



Mini-Split Unit 21 SEER



Radiant Barrier OSB



**Low E Windows** 



R22 Floor & R31 Ceiling w/Blown Insulation

**Available on all Legacy Models for 2024** 





- Converse with anyone at your doorstep through our Smart Doorbell and your smartphone from anywhere in the world.
- Elevate your communication with Two-Way Audio, creating seamless conversations and connections with whoever is at your doorstep.
- Stay steps ahead with Motion Detection, ensuring instant alerts and enhanced security, giving you peace of mind day and night.

FIND A DEALER NEAR YOU (877) 652-3322