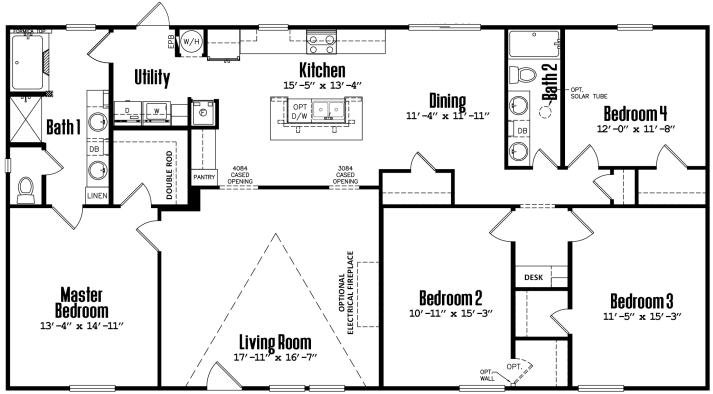

## LEGACY'S ENERGY EFFICIENT OPTIONS INLCUDE:

Thermal Zone II Certification

Mini-Split Unit 21 SEER

Radiant Barrier OSB

**Low E Windows** 

R22 Floor & R31 Ceiling w/Blown Insulation

**Available on all Legacy Models for 2024** 