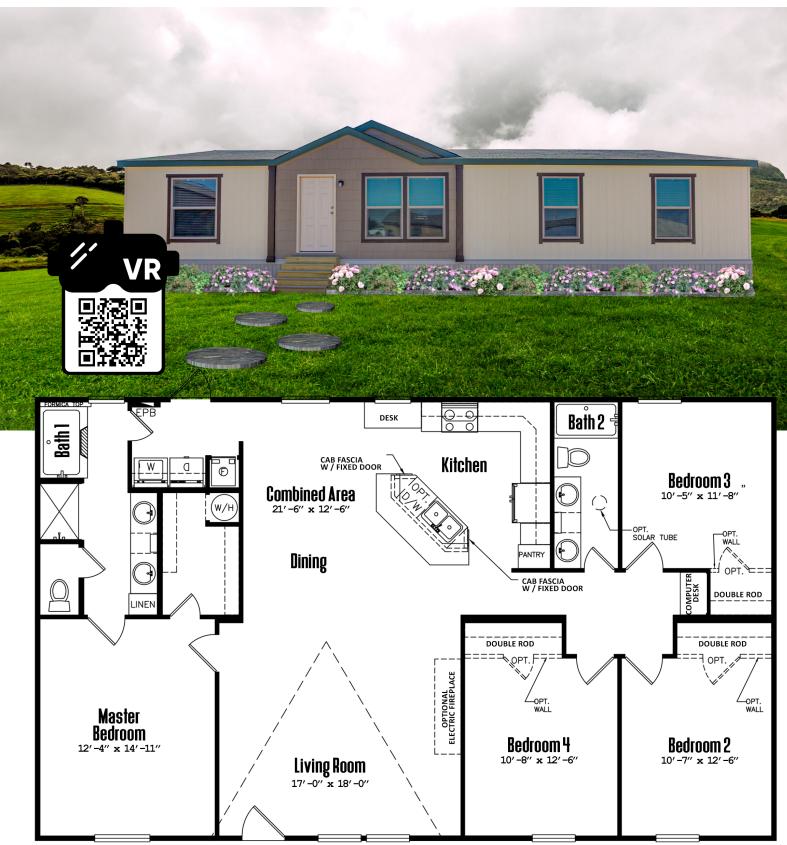

**Copyright © 2005-2022** 

Legacy Housing Corporation - Nasdaq: LEGH



## LEGACY'S ENERGY EFFICIENT OPTIONS INLCUDE:







Thermal Zone II Certification



Mini-Split Unit 21 SEER



Radiant Barrier OSB



**Low E Windows** 



R22 Floor & R31 Ceiling w/Blown Insulation

**Available on all Legacy Models for 2024** 





- Converse with anyone at your doorstep through our Smart Doorbell and your smartphone from anywhere in the world.
- Elevate your communication with Two-Way Audio, creating seamless conversations and connections with whoever is at your doorstep.
- Stay steps ahead with Motion Detection, ensuring instant alerts and enhanced security, giving you peace of mind day and night.

FIND A DEALER NEAR YOU (877) 652-3322