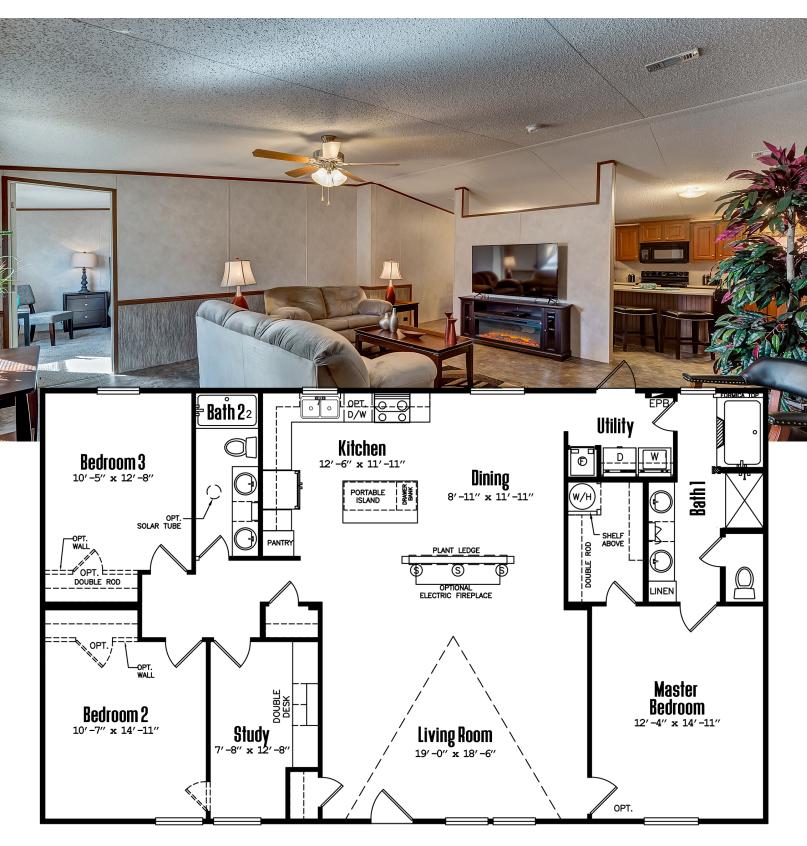

## LEGACY'S ENERGY EFFICIENT OPTIONS INLCUDE:

Thermal Zone II Certification

Mini-Split Unit 21 SEER

Radiant Barrier OSB

**Low E Windows** 

R22 Floor & R31 Ceiling w/Blown Insulation

**Available on all Legacy Models for 2024** 