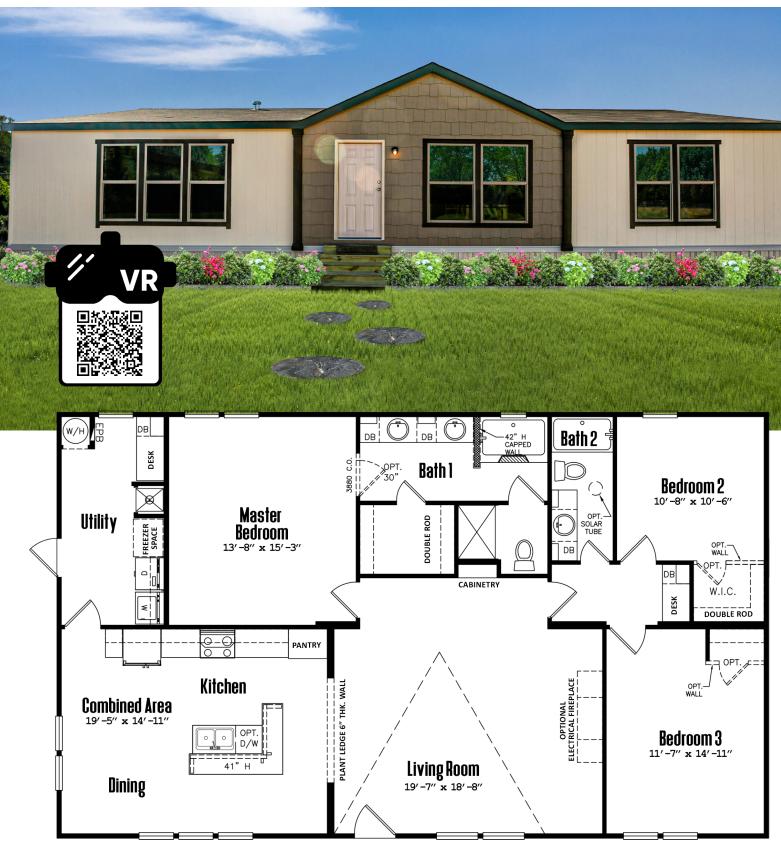

**Copyright © 2005-2022** 

Legacy Housing Corporation - Nasdaq: LEGH



## LEGACY'S ENERGY EFFICIENT OPTIONS INLCUDE:







Thermal Zone II Certification



Mini-Split Unit 21 SEER



Radiant Barrier OSB



**Low E Windows** 



R22 Floor & R31 Ceiling w/Blown Insulation

**Available on all Legacy Models for 2024** 





- Converse with anyone at your doorstep through our Smart Doorbell and your smartphone from anywhere in the world.
- Elevate your communication with Two-Way Audio, creating seamless conversations and connections with whoever is at your doorstep.
- Stay steps ahead with Motion Detection, ensuring instant alerts and enhanced security, giving you peace of mind day and night.

FIND A DEALER NEAR YOU (877) 652-3322