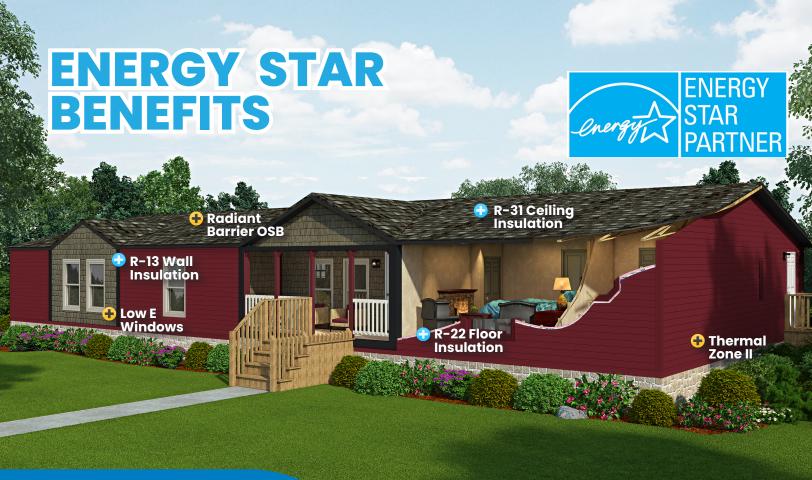

## LEGACY'S ENERGY EFFICIENT OPTIONS INLCUDE:

Thermal Zone II Certification

Mini-Split Unit 21 SEER

Radiant Barrier OSB

**Low E Windows** 

R22 Floor & R31 Ceiling w/Blown Insulation

**Available on all Legacy Models for 2024** 