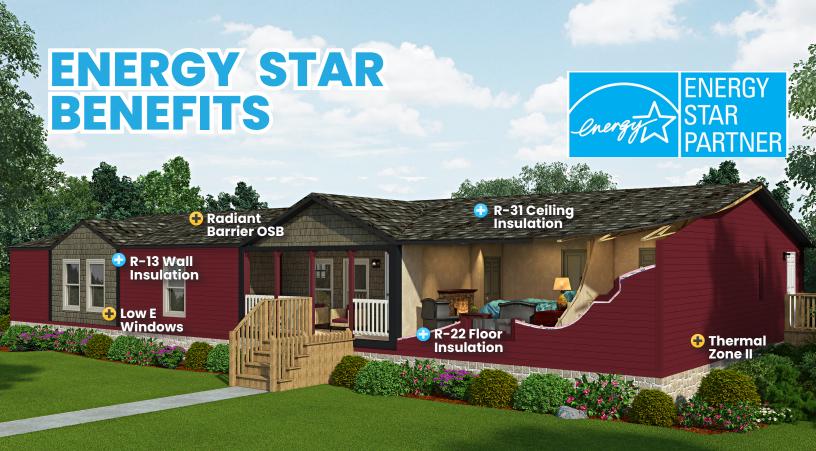

## LEGACY'S ENERGY EFFICIENT OPTIONS INLCUDE:

Thermal Zone II Certification

Mini-Split Unit 21 SEER

Radiant Barrier OSB

Low E Windows

R22 Floor & R31 Ceiling w/ Blown Insulation

Available on all Legacy Models for 2024