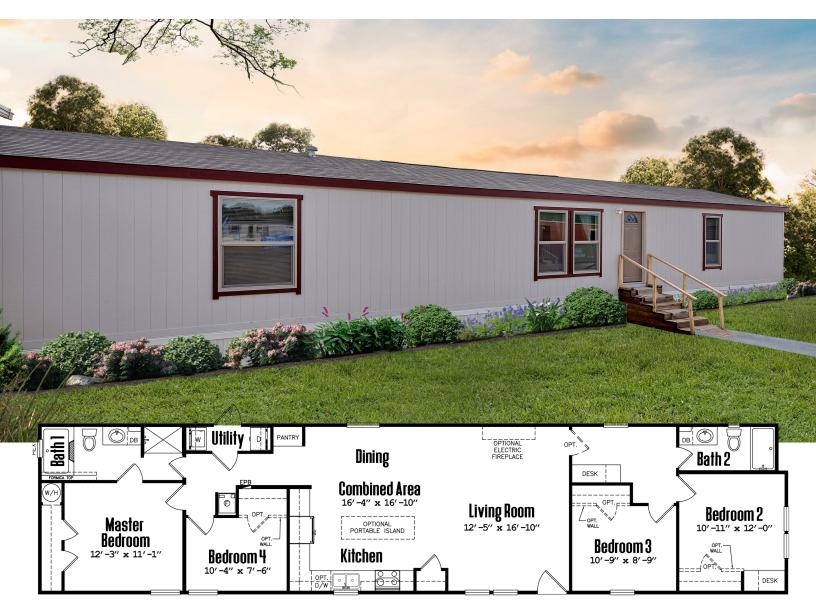

**Copyright © 2005-2022** 

Legacy Housing Corporation - Nasdaq: LEGH

## ENERGY STAR BENEFITS







R-22 Floor Insulation





Low E Windows

+ Thermal Zone II

## LEGACY'S ENERGY EFFICIENT OPTIONS INLCUDE:







Thermal Zone II Certification



Mini-Split Unit 21 SEER



**Radiant Barrier OSB** 



**Low E Windows** 



R22 Floor & R31 Ceiling w/Blown Insulation

**Available on all Legacy Models for 2024** 



- Converse with anyone at your doorstep through our Smart Doorbell and your smartphone from anywhere in the world.
- Elevate your communication with Two-Way Audio, creating seamless conversations and connections with whoever is at your doorstep.
- Stay steps ahead with Motion Detection, ensuring instant alerts and enhanced security, giving you peace of mind day and night.