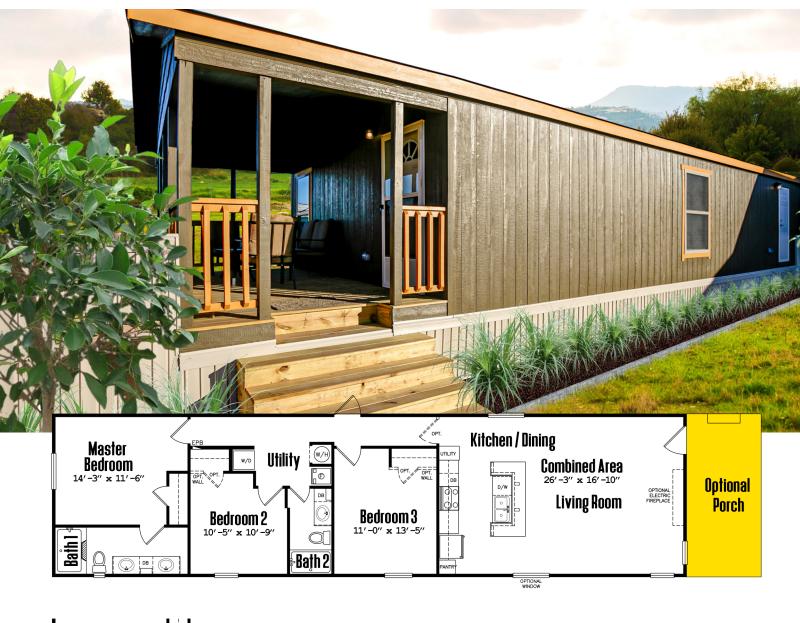

OPTIONAL 60X40 SHOWER

Copyright © 2005-2022

Legacy Housing Corporation - Nasdaq: LEGH