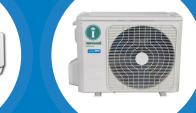

## ENERGY STAR BENEFITS

R-22 Floor Insulation

Radiant Barrier OSB

R-13 Wall Insulation

R-31 Ceiling Insulation

> Low E Windows

Thermal Zone II

## LEGACY'S ENERGY EFFICIENT OPTIONS INLCUDE:

Thermal Zone II Certification

Mini-Split Unit 21 SEER

Radiant Barrier OSB

Low E Windows

R22 Floor & R31 Ceiling w/ Blown Insulation

Available on all Legacy Models for 2024