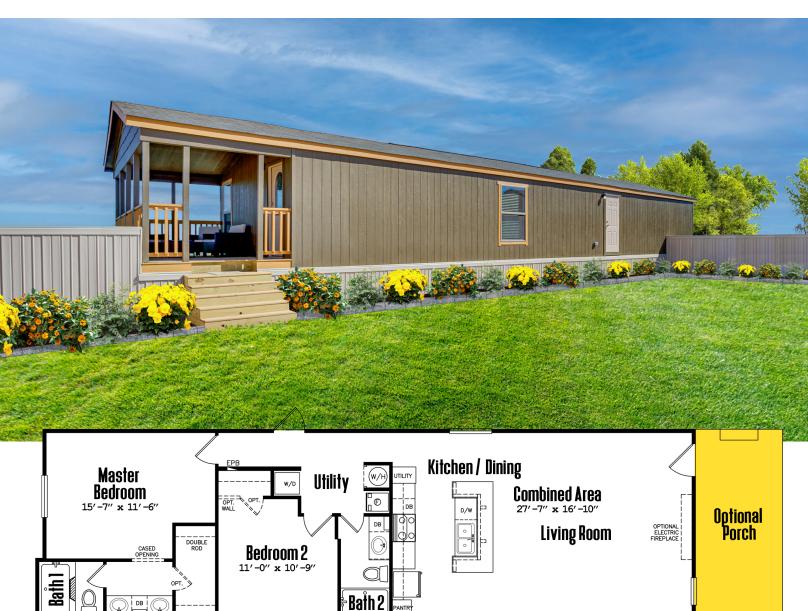

Opt. 60x40 Shower





**Copyright © 2005-2022** 

Legacy Housing Corporation - Nasdaq: LEGH

## ENERGY STAR BENEFITS







R-22 Floor Insulation





Low E Windows

+ Thermal Zone II

## LEGACY'S ENERGY EFFICIENT OPTIONS INLCUDE:







Thermal Zone II Certification



Mini-Split Unit 21 SEER



**Radiant Barrier OSB** 



**Low E Windows** 



R22 Floor & R31 Ceiling w/Blown Insulation

**Available on all Legacy Models for 2024** 



- Converse with anyone at your doorstep through our Smart Doorbell and your smartphone from anywhere in the world.
- Elevate your communication with Two-Way Audio, creating seamless conversations and connections with whoever is at your doorstep.
- Stay steps ahead with Motion Detection, ensuring instant alerts and enhanced security, giving you peace of