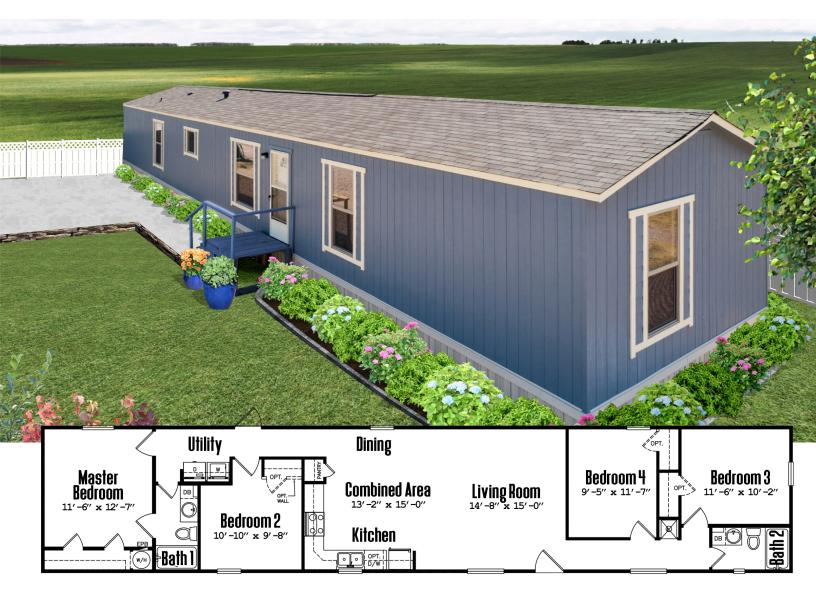

Copyright © 2005-2022

Legacy Housing Corporation - Nasdaq: LEGH

## ENERGY STAR BENEFITS







R-22 Floor Insulation





Low E Windows

+ Thermal Zone II

## LEGACY'S ENERGY EFFICIENT OPTIONS INLCUDE:







Thermal Zone II Certification



Mini-Split Unit 21 SEER



**Radiant Barrier OSB** 



**Low E Windows** 



R22 Floor & R31 Ceiling w/Blown Insulation

**Available on all Legacy Models for 2024** 



- Converse with anyone at your doorstep through our Smart Doorbell and your smartphone from anywhere in the world.
- Elevate your communication with Two-Way Audio, creating seamless conversations and connections with whoever is at your doorstep.
- Stay steps ahead with Motion Detection, ensuring instant alerts and enhanced security, giving you peace of mind day and night.

FIN