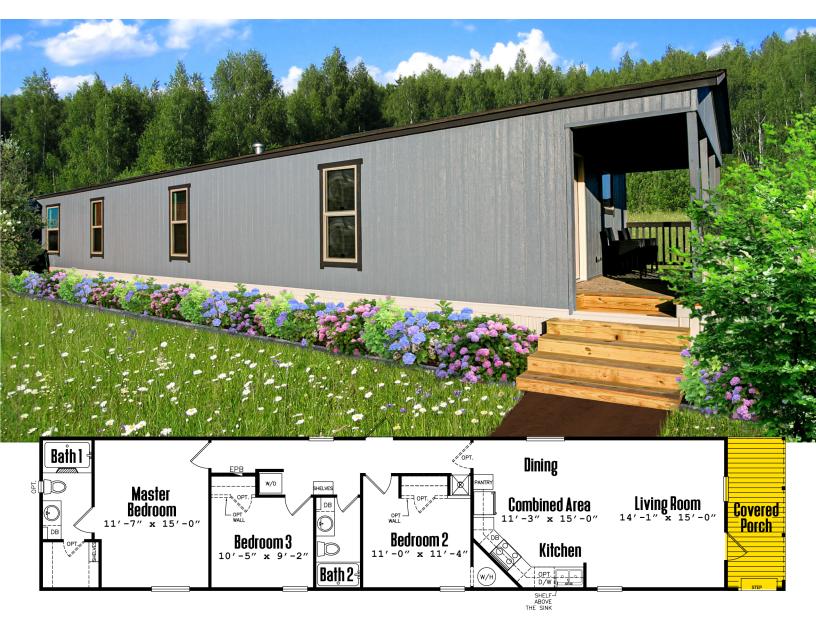

## ENERGY STAR BENEFITS

R-22 Floor Insulation

Low E Windows

+ Thermal Zone II

## LEGACY'S ENERGY EFFICIENT OPTIONS INLCUDE:

Thermal Zone II Certification

Mini-Split Unit 21 SEER

**Radiant Barrier OSB** 

**Low E Windows** 

R22 Floor & R31 Ceiling w/Blown Insulation

**Available on all Legacy Models for 2024** 