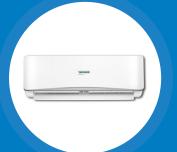

## LEGACY'S ENERGY EFFICIENT OPTIONS INLCUDE:

Thermal Zone II Certification

Mini-Split Unit 21 SEER

**Radiant Barrier OSB** 

**Low E Windows** 

R22 Floor & R31 Ceiling w/Blown Insulation

**Available on all Legacy Models for 2024** 