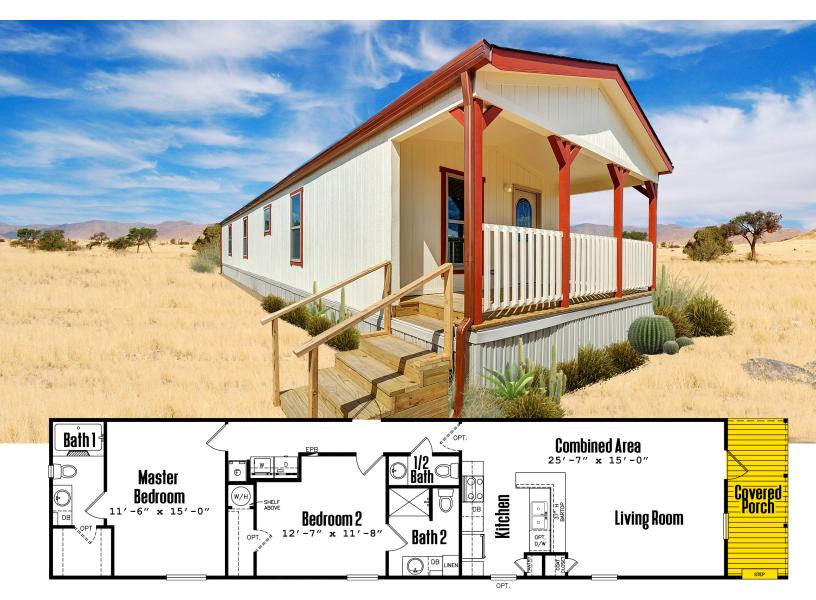

Legu

C-16x76-22.5FLPA

Certified. ENERGY-EFFICIENT

**Copyright © 2005-2022** Legacy Housing Corporation - Nasdaq: LEGH

> FIND A DEALER NEAR YOU (877) 652-3322

VIEW HOME PHOTOS ONLINE AT WWW.LEGACYHOUSINGUSA.COM