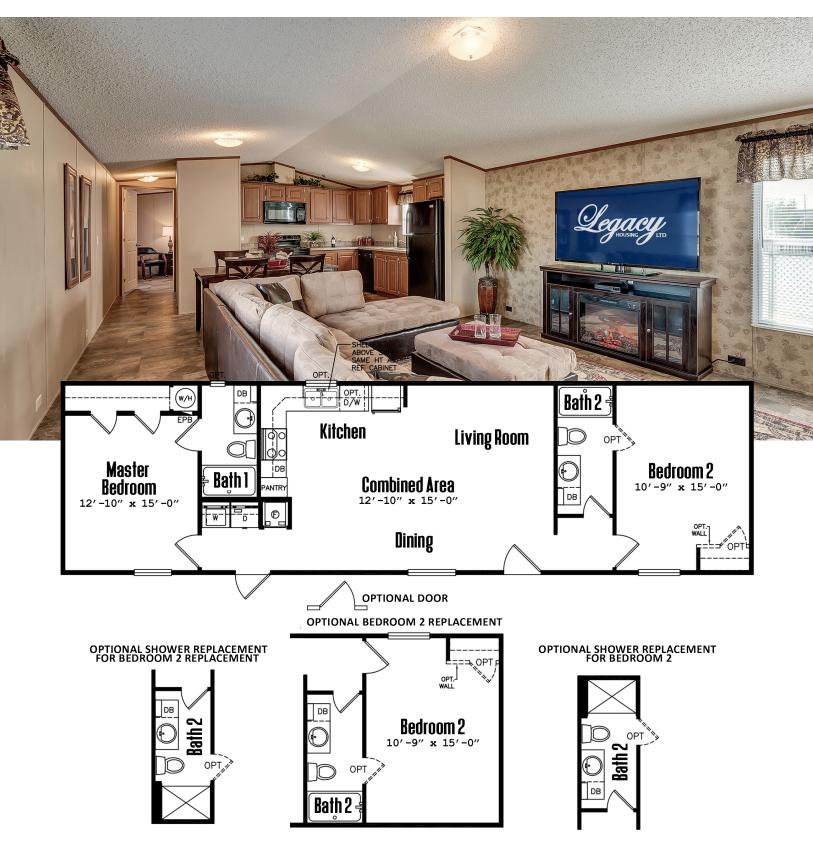

**Copyright © 2005-2022** 

Legacy Housing Corporation - Nasdaq: LEGH

## ENERGY STAR BENEFITS







R-22 Floor Insulation





Low E Windows

+ Thermal Zone II

## LEGACY'S ENERGY EFFICIENT OPTIONS INLCUDE:







Thermal Zone II Certification



Mini-Split Unit 21 SEER



**Radiant Barrier OSB** 



**Low E Windows** 



R22 Floor & R31 Ceiling w/Blown Insulation

**Available on all Legacy Models for 2024** 



- Converse with anyone at your doorstep through our Smart Doorbell and your smartphone from anywhere in the world.
- Elevate your communication with Two-Way Audio, creating seamless conversations and connections with whoever is at your doorstep.
- Stay steps ahead with Motion Detection, ensuring instant alerts and enhanced security, giving you peace of mind day and night.

FIND