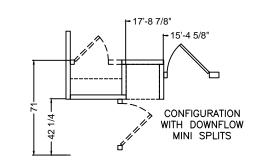

1680-32J (HERITAGE AND CLASSIC) BOX SIZE=15'-7 1/2" x 76'-0" 3 BEDROOMS / 2 BATH (1193 SQ. FT.)

FURNACE / AIR HANDLER OPTION

| Legacy | Housing |
|--------|---------|
|        |         |

|  | DATE: 02/05/2016 | MODEL: CC - 01272021<br>1680-32J | TITLE:                                               | SALES LITERATURE ( | OPT. MINI   | SPLITS) |
|--|------------------|----------------------------------|------------------------------------------------------|--------------------|-------------|---------|
|  | SCALE: DRAWN BY: | REF #                            | DESCRIPTION                                          | DATE               | REVISED BY: |         |
|  | NTS JMS          | 1                                | REMOVED BUMP ON BAY WINDOW.                          | 01/13/2020         | JMS         |         |
|  |                  | 2                                | REMOVED WALL AND CABINET BETWEEN KITCHEN AND LIVING. | 08.25.2023         | JMS         |         |