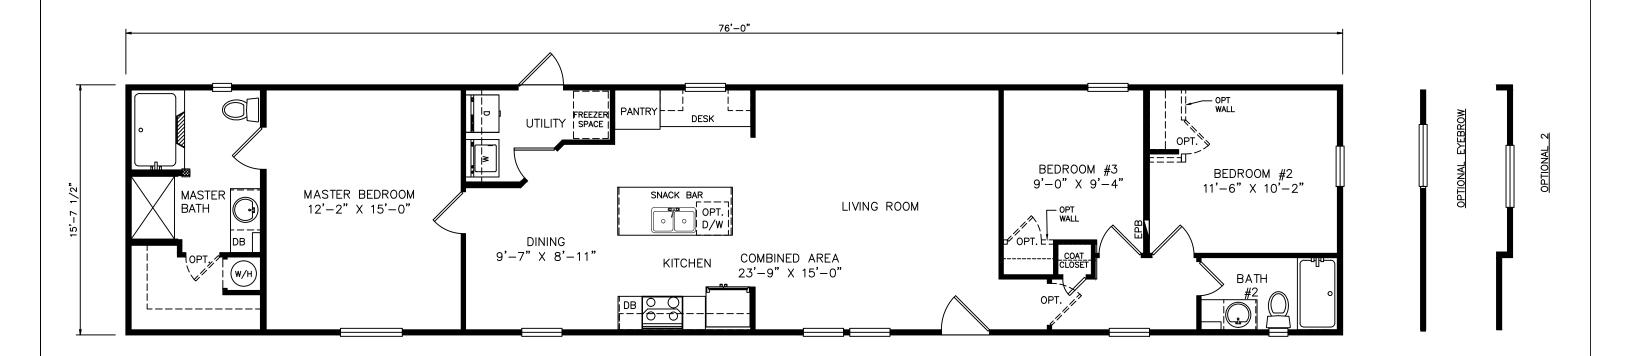

1680-32J (HERITAGE AND CLASSIC) BOX SIZE=15'-7 1/2" x 76'-0" 3 BEDROOMS / 2 BATH (1193 SQ. FT.)

FURNACE / AIR HANDLER OPTION

| Legacy | Housing |
|--------|---------|
|        |         |

|  | DATE: 02/05/2016 | MODEL: CC - 01272021<br>1680-32J | TITLE:                                               | SALES LITERATURE ( | OPT. MINI   | SPLITS) |
|--|------------------|----------------------------------|------------------------------------------------------|--------------------|-------------|---------|
|  | SCALE: DRAWN BY: | REF #                            | DESCRIPTION                                          | DATE               | REVISED BY: |         |
|  | NTS JMS          | 1                                | REMOVED BUMP ON BAY WINDOW.                          | 01/13/2020         | JMS         |         |
|  |                  | 2                                | REMOVED WALL AND CABINET BETWEEN KITCHEN AND LIVING. | 08.25.2023         | JMS         |         |